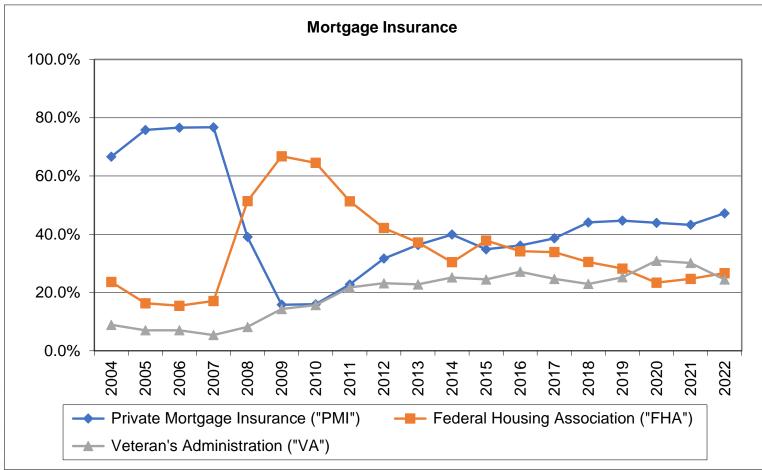

#### Mortgage Insurance

#### Mortgage Insurance Statistics

|      | MORTGAGE INSURANCE STATISTICS |       |      |       |  |            |         |       |       |  |                         |       |      |       |
|------|-------------------------------|-------|------|-------|--|------------|---------|-------|-------|--|-------------------------|-------|------|-------|
|      | GSE Purchase with MI          |       |      |       |  |            | A Purch | nases |       |  | GSE Purchase without MI |       |      |       |
| Year | Volume                        | LTV   | FICO | DTI   |  | Volume     | LTV     | FICO  | DTI   |  | Volume                  | LTV   | FICO | DTI   |
| 2013 | 114,745.30                    | 93.0% | 751  | 33.9% |  | 120,689.60 | 94.9%   | 693   | 39.7% |  | 216,010.10              | 73.5% | 760  | 32.6% |
| 2014 | 126,718.40                    | 92.8% | 744  | 34.5% |  | 107,817.70 | 94.8%   | 681   | 40.7% |  | 198,701.80              | 73.1% | 757  | 33.3% |
| 2015 | 154,781.10                    | 92.8% | 744  | 34.5% |  | 152,348.70 | 95.3%   | 682   | 40.4% |  | 209,022.80              | 72.7% | 758  | 33.2% |
| 2016 | 192,128.40                    | 92.9% | 743  | 34.9% |  | 176,446.20 | 95.3%   | 681   | 40.9% |  | 238,125.00              | 72.5% | 756  | 33.4% |
| 2017 | 214,034.10                    | 93.0% | 742  | 35.8% |  | 174,407.90 | 96.2%   | 678   | 42.2% |  | 258,730.30              | 72.4% | 755  | 34.1% |
| 2018 | 243,542.90                    | 93.2% | 741  | 37.5% |  | 158,689.20 | 96.8%   | 671   | 43.3% |  | 261,002.20              | 72.0% | 755  | 35.3% |
| 2019 | 276,719.90                    | 93.2% | 743  | 37.0% |  | 168,910.90 | 96.7%   | 669   | 43.4% |  | 280,162.10              | 72.0% | 758  | 34.7% |
| 2020 | 366,771.10                    | 93.1% | 748  | 35.9% |  | 194,092.20 | 96.8%   | 676   | 43.0% |  | 356,904.20              | 72.1% | 761  | 34.0% |
| 2021 | 438,579.80                    | 93.0% | 746  | 35.9% |  | 205,630.00 | 96.5%   | 673   | 43.2% |  | 449,319.00              | 71.8% | 760  | 34.1% |
| 2022 | 355,697.30                    | 93.0% | 746  | 37.7% |  | 175,789.00 | 96.1%   | 671   | 44.5% |  | 364,074.30              | 70.3% | 757  | 35.8% |

GSE – Government Sponsored Entity

MI – Mortgage Insurance

LTV - Loan to Value

FICO - Credit Score

DTI - Debt to Income