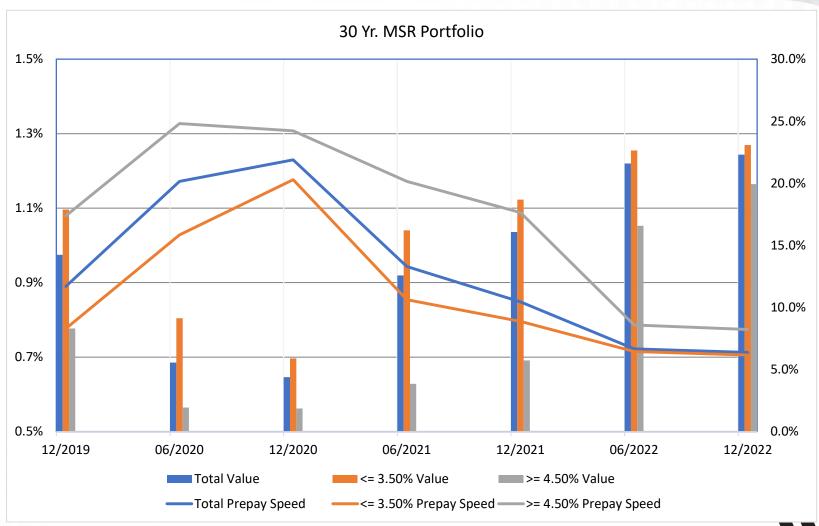

|        | Data Not | Received |        |

Source: Big 4 accounting firm MSR Assumptions Survey as of November 30, 2022



#### Input Sensitivity

|                              | <u>Value</u> | <b>Change</b> | % Change |
|------------------------------|--------------|---------------|----------|
| Base                         | 1.039%       |               |          |
| Prepayments increase 30%     | 0.917%       | -0.122%       | -11.702% |
| Servicing costs increase 30% | 0.995%       | -0.044%       | -4.230%  |
| Delinquencies increase 30%   | 1.037%       | -0.002%       | -0.202%  |
| Discount rate increases 30%  | 0.942%       | -0.097%       | -9.317%  |

Source: Wilary Winn, April 30, 2023



#### MSR Yield Curve and Convexity





#### MSR Values and Prepayment Input









#### MSR Accounting

#### Fair Value Method

- The fair value is determined at each reporting period
- The asset is adjusted to equal its fair value
- The difference is taken into income or expense for that reporting period
- Institutions that hedge their servicing rights portfolios can benefit from the fair value method because the accounting is less complex than under FAS ASC Topic 815 – Derivatives and Hedging. Institutions that do not hedge their portfolios and that elect the fair value method could experience earnings volatility.



#### MSR Accounting

#### **Amortization Method**

Amortize the MSR in proportion and over the period of estimated net servicing income (level yield method) and assess servicing assets for impairment based on fair value at each reporting date.



####