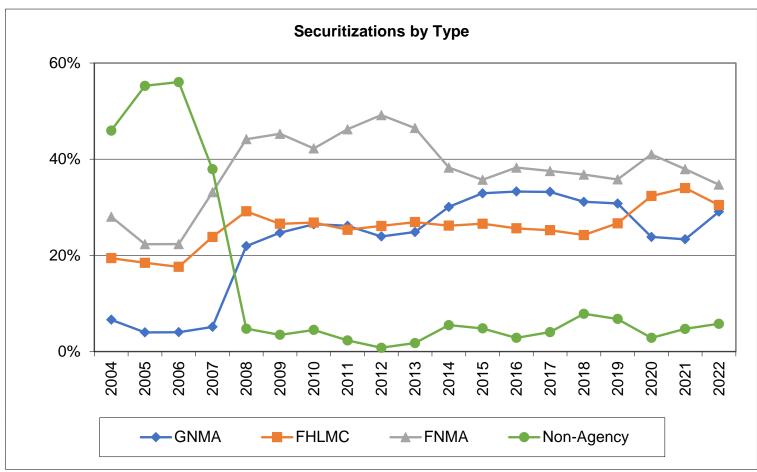

#### Securitizations

#### Non-Agency MBS by Type

|      |       | N         | ION-AGENC | Y MBS BY T | YPE    |       |       |  |  |  |  |
|------|-------|-----------|-----------|------------|--------|-------|-------|--|--|--|--|
| Year | Prime | Sub-Prime | Alt A     | S & D      | Re-MBS | Other | Total |  |  |  |  |
| 2004 | 27%   | 42%       | 18%       | 4%         | 2%     | 6%    | 100%  |  |  |  |  |
| 2005 | 24%   | 39%       | 28%       | 3%         | 1%     | 6%    | 100%  |  |  |  |  |
| 2006 | 19%   | 39%       | 32%       | 1%         | 1%     | 7%    | 100%  |  |  |  |  |
| 2007 | 26%   | 29%       | 35%       | 1%         | 4%     | 6%    | 100%  |  |  |  |  |
| 2008 | 12%   | 4%        | 3%        | 1%         | 34%    | 46%   | 100%  |  |  |  |  |
| 2009 | 9%    | 1%        | 0%        | 1%         | 83%    | 5%    | 100%  |  |  |  |  |
| 2010 | 1%    | 0%        | 1%        | 1%         | 92%    | 6%    | 100%  |  |  |  |  |
| 2011 | 2%    | 2%        | 0%        | 1%         | 51%    | 44%   | 100%  |  |  |  |  |
| 2012 | 15%   | 11%       | 0%        | 35%        | 23%    | 15%   | 100%  |  |  |  |  |
| 2013 | 34%   | 5%        | 0%        | 39%        | 10%    | 11%   | 100%  |  |  |  |  |
| 2014 | 18%   | 2%        | 3%        | 43%        | 29%    | 5%    | 100%  |  |  |  |  |
| 2015 | 19%   | 1%        | 2%        | 44%        | 31%    | 3%    | 100%  |  |  |  |  |
| 2016 | 22%   | 1%        | 4%        | 57%        | 7%     | 9%    | 100%  |  |  |  |  |
| 2017 | 16%   | 3%        | 3%        | 68%        | 8%     | 2%    | 100%  |  |  |  |  |
| 2018 | 16%   | 4%        | 8%        | 63%        | 3%     | 6%    | 100%  |  |  |  |  |
| 2019 | 15%   | 8%        | 19%       | 48%        | 2%     | 8%    | 100%  |  |  |  |  |
| 2020 | 21%   | 11%       | 12%       | 42%        | 0%     | 14%   | 100%  |  |  |  |  |
| 2021 | 46%   | 4%        | 14%       | 26%        | 0%     | 11%   | 100%  |  |  |  |  |
| 2022 | 31%   | 21%       | 18%       | 20%        | 0%     | 10%   | 100%  |  |  |  |  |

Prime - Greater than 660 credit score

Sub-Prime – Less than 620 credit score

Alt A – Credit score of 620 – 660, however other factors may push a prime borrower into the Alt A category

S & D – Scratch & Dent loans were originally meant to conform to agency standards, however, were subsequently discovered to not meet the agency criteria

Re-MBS – Re-securitization of now performing loans that were purchased out of an original securitization

Other – 2<sup>nd</sup> Lien, MSR Receivables and other assets

Source: Inside Mortgage Finance & Investopedia