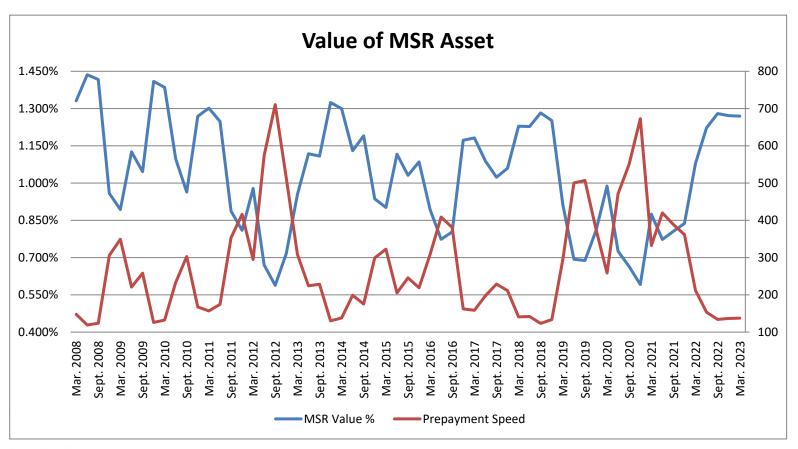

|        | Data Not | Received |        |

Source: Big 4 accounting firm MSR Assumptions Survey as of November 30, 2022



#### Input Sensitivity

|                              | <u>Value</u> | <b>Change</b> | % Change |
|------------------------------|--------------|---------------|----------|
| Base                         | 1.039%       |               |          |
| Prepayments increase 30%     | 0.917%       | -0.122%       | -11.702% |
| Servicing costs increase 30% | 0.995%       | -0.044%       | -4.230%  |
| Delinquencies increase 30%   | 1.037%       | -0.002%       | -0.202%  |
| Discount rate increases 30%  | 0.942%       | -0.097%       | -9.317%  |

Source: Wilary Winn, April 30, 2023



#### MSR Yield Curve and Convexity





#### MSR Values and Prepayment Input









#### MSR Accounting

#### Fair Value Method

- The fair value is determined at each reporting period
- The asset is adjusted to equal its fair value
- The difference is taken into income or expense for that reporting period
- Institutions that hedge their servicing rights portfolios can benefit from the fair value method because the accounting is less complex than under FAS ASC Topic 815 – Derivatives and Hedging. Institutions that do not hedge their portfolios and that elect the fair value method could experience earnings volatility.



#### MSR Accounting

#### **Amortization Method**

Amortize the MSR in proportion and over the period of estimated net servicing income (level yield method) and assess servicing assets for impairment based on fair value at each reporting date.



#