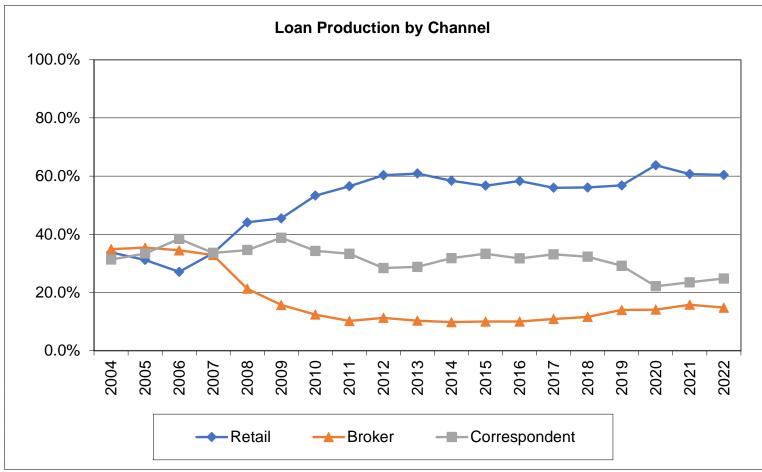

|  |  |  |  |  |  |  |
| Year | Depositories           | Nonbank | Total  | Total          |  |  |  |  |  |  |  |
| 2021 | 1,095                  | 2,581   | 3,676  | 4,440          |  |  |  |  |  |  |  |
| 2022 | 650                    | 1,220   | 1,870  | 2,325          |  |  |  |  |  |  |  |
|      |                        |         |        |                |  |  |  |  |  |  |  |
|      |                        | Top 100 |        | Top 100 - % of |  |  |  |  |  |  |  |
| Year | Depositories           | Nonbank | Total  | Market Total   |  |  |  |  |  |  |  |
| 2021 | 29.8%                  | 70.2%   | 100.0% | 82.8%          |  |  |  |  |  |  |  |
| 2022 | 34.8%                  | 65.2%   | 100.0% | 80.4%          |  |  |  |  |  |  |  |



#### Loan Production by Channel



#### Top 30 Lenders

|      | RESIDE                                 | NTIAL MO | ORTGAGE | LOAN VOLU | IME   |             |            |      |
|------|----------------------------------------|----------|---------|-----------|-------|-------------|------------|------|
| 2022 |                                        | 20       | 22      | 202       | 21    | Change 2022 | 2 vs. 2021 | l    |
| Rank | Lender                                 | Total    | Share   | Total     | Share | Total       | Share      | Туре |
| 1    | Rocket Mortgage, MI                    | 133.13   | 5.7%    | 355.34    | 7.4%  | (222.21)    | -1.6%      | PNB  |
| 2    | United Wholesale Mortgage, MI          | 127.29   | 5.5%    | 226.50    | 4.7%  | (99.22)     | 0.8%       | NB   |
| 3    | PennyMac Financial