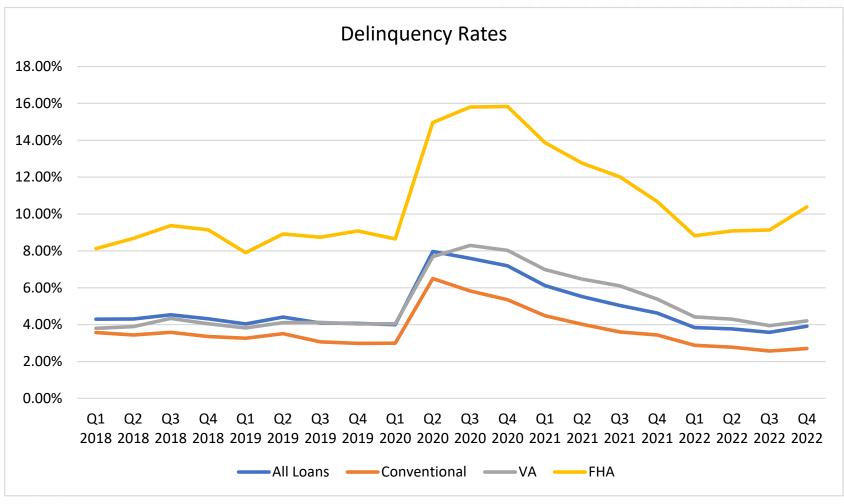

# MORTGAGE MARKETPLACE: Servicing Market

#### Servicers by Type

| Agency Servicers by Type       |        |        |  |  |  |  |  |  |  |  |  |
|--------------------------------|--------|--------|--|--|--|--|--|--|--|--|--|
|                                | 2022   | 2021   |  |  |  |  |  |  |  |  |  |
| Depositories                   |        |        |  |  |  |  |  |  |  |  |  |
| Mega banks                     | 18.2%  | 20.5%  |  |  |  |  |  |  |  |  |  |
| Large banks                    | 12.7%  | 11.3%  |  |  |  |  |  |  |  |  |  |
| Mid-sized banks                | 4.3%   | 5.9%   |  |  |  |  |  |  |  |  |  |
| Community banks                | 5.5%   | 5.2%   |  |  |  |  |  |  |  |  |  |
| Credit unions                  | 3.0%   | 3.4%   |  |  |  |  |  |  |  |  |  |
| Depositories total             | 43.7%  | 46.3%  |  |  |  |  |  |  |  |  |  |
| Non-banks                      |        |        |  |  |  |  |  |  |  |  |  |
| Housing finance agencies       | 0.7%   | 0.8%   |  |  |  |  |  |  |  |  |  |
| Large Ind Mrtg Bankers         | 35.7%  | 34.3%  |  |  |  |  |  |  |  |  |  |
| Small/Midsize Ind Mrtg Bankers | 19.9%  | 18.6%  |  |  |  |  |  |  |  |  |  |
| Nonbanks                       | 56.3%  | 53.7%  |  |  |  |  |  |  |  |  |  |
| Total                          | 100.0% | 100.0% |  |  |  |  |  |  |  |  |  |
| Concentration                  |        |        |  |  |  |  |  |  |  |  |  |
| Top five                       | 32.6%  | 32.9%  |  |  |  |  |  |  |  |  |  |
| Ranked 6-25                    | 39.4%  | 34.5%  |  |  |  |  |  |  |  |  |  |
| Top 50                         | 82.0%  | 78.1%  |  |  |  |  |  |  |  |  |  |
| Top 100                        | 88.1%  | 85.3%  |  |  |  |  |  |  |  |  |  |
| Beyond 100                     | 11.9%  | 14.7%  |  |  |  |  |  |  |  |  |  |

Mega Banks = >\$1T in total assets Large Banks = \$100B - \$1T in total assets Mid-Sized Banks = \$10B - \$100B in total assets Community Banks = <\$10B in total assets