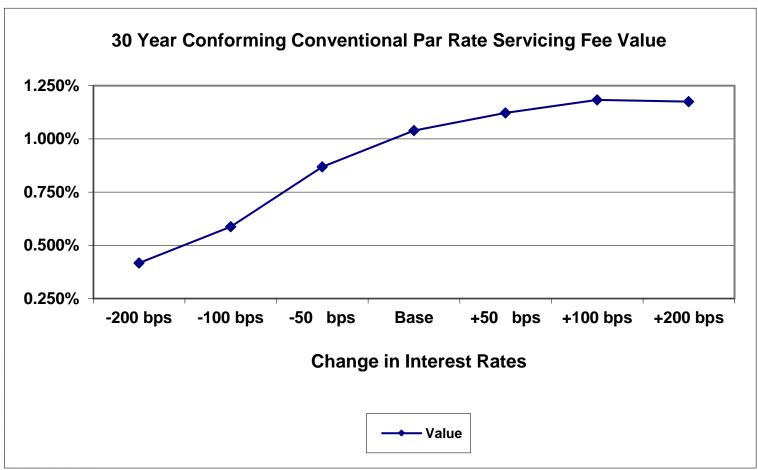

#### Input Sensitivity

|                              | <u>Value</u> | <b>Change</b> | % Change |
|------------------------------|--------------|---------------|----------|
| Base                         | 1.039%       |               |          |
| Prepayments increase 30%     | 0.917%       | -0.122%       | -11.702% |
| Servicing costs increase 30% | 0.995%       | -0.044%       | -4.230%  |
| Delinquencies increase 30%   | 1.037%       | -0.002%       | -0.202%  |
| Discount rate increases 30%  | 0.942%       | -0.097%       | -9.317%  |

Source: Wilary Winn, April 30, 2023