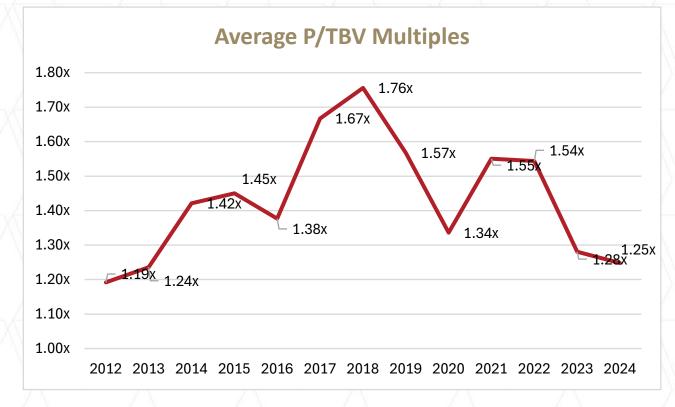

balance sheet risk, and regulatory capital implications from a contemplated merger
  - Used to support the application seeking regulatory approval
- Our final valuation is performed as of the legal closing date, is used to record the day one journal entries, and provides the basis for the ongoing accounting



## AGENDA

## **Topics Covered Today**

- Trends & Economics
- Accounting Basics
- Implications
- Updates
- Credit Unions Buying Banks





## **Distribution of Credit Unions**





## **Distribution of Banks**





## **Credit Union Mergers**



#### **Credit Union Mergers by Year Announced**



#### Size of Credit Union Mergers



#### **Asset Size of Aquired Credit Union**



#### **Bank Mergers**



#### **Bank Mergers by Year Announced**



#### **Premiums Paid in the Market**





## Credit Union Acquisitions of Banks







## Topic 805, Business Combinations (ASC 805)

- Prior to 2009, financial institutions accounted for mergers using pooling of interest method
- Beginning in 2009, FASB required financial institution mergers and acquisitions to be recorded at fair value



#### **Application of Business Combination Accounting Rules**

- Determine whether a financial institution has acquired a business or has consummated an asset purchase.
- Business combination A transaction or other event in which an acquirer obtains control of one or more businesses.
  - Goodwill is recognized in a business combination, but not in an asset acquisition.
  - Acquisition costs are generally expensed as incurred by the buyer in a business combination, while the same costs are c