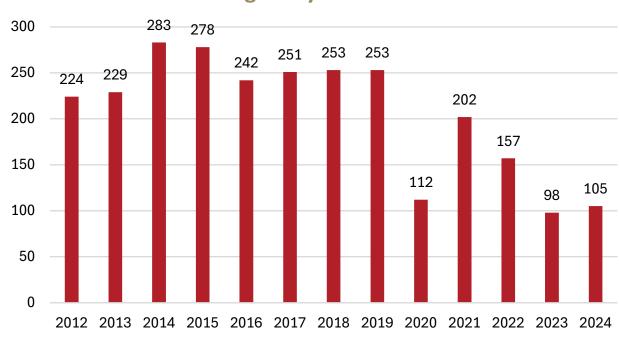

on:
  - Is designed to help our clients better understand the accounting, combined balance sheet risk, and regulatory capital implications from a contemplated merger
  - Used to support the application seeking regulatory approval
- Our final valuation is performed as of the legal closing date, is used to record the day one journal entries, and provides the basis for the ongoing accounting



## AGENDA

## **Topics Covered Today**

- Trends & Economics
- Accounting Basics
- Implications
- Updates
- Credit Unions Buying Banks





## **Distribution of Credit Unions**





## **Distribution of Banks**





## **Credit Union Mergers**



#### **Credit Union Mergers by Year Announced**



#### Size of Credit Union Mergers



#### **Asset Size of Aquired Credit Union**



#### **Bank Mergers**



#### **Bank Mergers by Year Announced**



#### **Premiums Paid in the Market**





## Credit Union Acquisitions of Banks







## Topic 805, Business Combinations (ASC 805)

- Prior to 2009, financial institutions accounted for mergers using pooling of interest method
- Beginning in 2009, FASB required financial institution mergers and acquisitions to be recorded at fair value



#### **Application of Business Combination Accounting Rules**

- Determine whether a financial institution has acquired a business or has consummated an asset purchase.
- Business combination A transaction or other event in which an acquirer obtains control of one or more businesses.
  - Goodwill is recognized in a business combination, but not in an asset acquisition.
  - Acquisition costs are generally expe