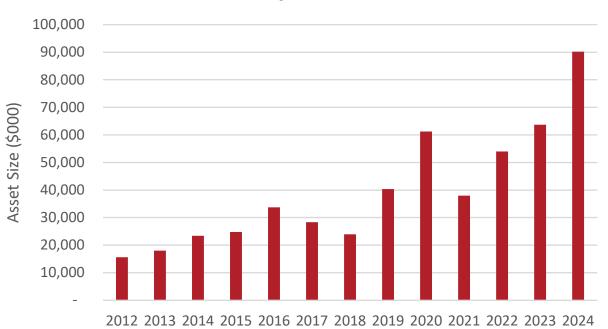

ng amount of goodwill or bargain purchase gain
- Our preliminary valuation:
  - Is designed to help our clients better understand the accounting, combined balance sheet risk, and regulatory capital implications from a contemplated merger
  - Used to support the application seeking regulatory approval
- Our final valuation is performed as of the legal closing date, is used to record the day one journal entries, and provides the basis for the ongoing accounting



## AGENDA

## **Topics Covered Today**

- Trends & Economics
- Accounting Basics
- Implications
- Updates
- Credit Unions Buying Banks





## **Distribution of Credit Unions**





## **Distribution of Banks**





## **Credit Union Mergers**



#### **Credit Union Mergers by Year Announced**



#### Size of Credit Union Mergers



#### **Asset Size of Aquired Credit Union**



#### **Bank Mergers**



#### **Bank Mergers by Year Announced**



#### **Premiums Paid in the Market**





## Credit Union Acquisitions of Banks







## Topic 805, Business Combinations (ASC 805)

- Prior to 2009, financial institutions accounted for mergers using pooling of interest method
- Beginning in 2009, FASB required financial institution mergers and acquisitions to be recorded at fair value



#### **Application of Business Combination Accounting Rules**

- Determine whether a financial institution has acquired a business or has consummated an asset purchase.
- Business combination A transaction or other event in which an acquirer obtains control of one or more businesses.
  - Goodwill is recognized in a business combination, b