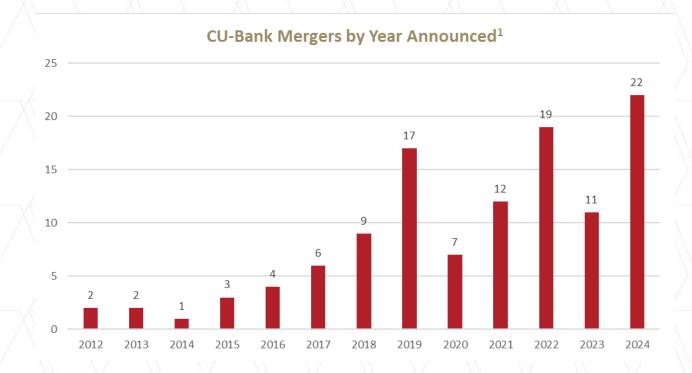

implications from a contemplated merger
  - Used to support the application seeking regulatory approval
- Our final valuation is performed as of the legal closing date, is used to record the day one journal entries, and provides the basis for the ongoing accounting



## AGENDA

## **Topics Covered Today**

- Trends & Economics
- Accounting Basics
- Implications
- Updates
- Credit Unions Buying Banks





## **Distribution of Credit Unions**





## **Distribution of Banks**





## **Credit Union Mergers**



#### **Credit Union Mergers by Year Announced**



#### Size of Credit Union Mergers



#### **Asset Size of Aquired Credit Union**



#### **Bank Mergers**



#### **Bank Mergers by Year Announced**



#### **Premiums Paid in the Market**





## Credit Union Acquisitions of Banks







## Topic 805, Business Combinations (ASC 805)

- Prior to 2009, financial institutions accounted for mergers using pooling of interest method
- Beginning in 2009, FASB required financial institution mergers and acquisitions to be recorded at fair value



#### **Application of Business Combination Accounting Rules**

- Determine whether a financial institution has acquired a business or has consummated an asset purchase.
- Business combination A transaction or other event in which an acquirer obtains control of one or more businesses.
  - Goodwill is recognized in a business combination, but not in an asset acquisition.
  - Acquisition costs are generally expensed as incurred by the buyer in a business combination, while the same costs are considered part of the acquisition cost in a