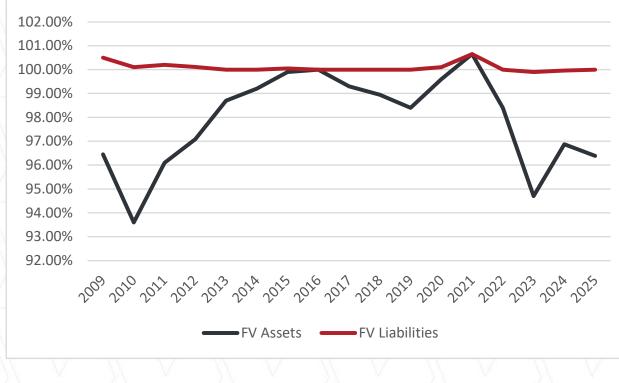

455,169 | (23,440,307) | (3,658,184)  | (19,782,123) |

\* The LTV shown here on loans in the second lien position is the combined loan to value.



#### Fair Value of Financial Assets and Liabilities

WWRM Valuation Results





#### Fair Value of Non-Financial Assets and Liabilities

- Land and building Commercial real estate appraisals are generally completed if these assets are material
- Remaining fixed assets are typically brought over at book value
- Real estate **leases** are valued to determine if a lease asset/liability exists
  - $\circ$  If the lease cost is less than market rate, then an asset should be recorded
  - $\circ~$  If the lease cost is greater than market rate, then a liability should be recorded



#### Fair Value of Assets and Liabilities

WWRM Valuation Results



#### **Fair Value Assets and Liabilities**



#### Fair Value of Intangible Assets

- Core Deposit Intangible
  - Premise is that a rational buyer would be willing to pay a premium to obtain a group of core deposit accounts that are less expensive than the buyer's marginal cost of funds
  - Estimate using discounted cashflow analysis
- Customer Relationships value of the customer relationships is typically embedded in the purchase price of the institution
- Trade Name
  - Can have value based on how widely it is recognized
- Mortgage Servicing Rights
  - Rights to service a loan that has been sold in the secondary market for a fee
  - Determined via discounted cash flow analysis given market for bulk services is quite limited



#### Fair Value of Intangible Assets

WWRM Valuation Result