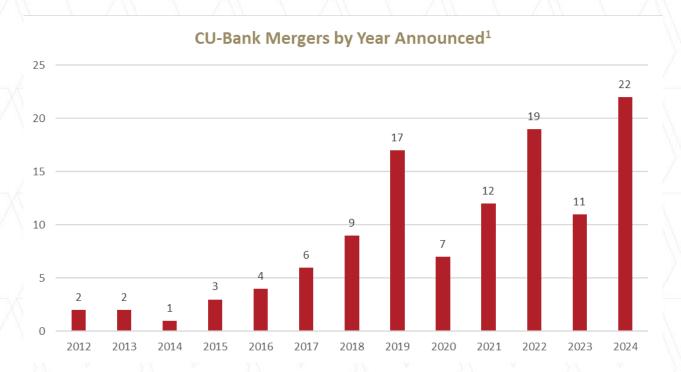

ll under the scope of the PFA standard if they are acquired through a business combination.

•The acquiring entity would record the initial amortized cost basis of the seasoned loans as the purchase price plus the initial ACL, which is the gross-up approach. Thereafter, the acquiring entity would use the interest method to recognize as interest income the noncredit discount or premium on the seasoned loans.

•FASB decided that the PFA standard should be applied prospectively for annual reporting periods beginning after December 15, 2026, and interim reporting periods within those annual reporting periods. However, early adoption would be permitted for any annual or interim periods beginning in 2026.

# CREDIT UNIONS BUYING BANKS





## **CREDIT UNIONS BUYING BANKS**

### Number of Deals





## **CREDIT UNIONS BUYING BANKS**

### Challenges

- Purchase and Assumption
  - Most instances a credit union cannot legally buy bank stock
  - Cash offer
- Higher premiums
  - Complex legal process
  - More regulators
- Tax consequences
  - S-corporation vs C-Corporation
  - Taxable P&A deal
- https://wilwinn.com/resources/credit-unions-purchasing-community-banks/



## **CREDIT UNIONS BUYING BANKS**

### Implications

- PCD and CECL
  - Specified reserves on CRE can be designated PCD
- Capital Impact
  - Dilutive to GAAP equity and regulatory capital
  - Subordinated debt
  - Goodwill

.

Some transactions have resulted in substantial amounts of goodwill



## Navigating Mergers & Acquisitions Accounting

Questions?



## **CONTACT US**

#### **Services and Main Contacts**

For more