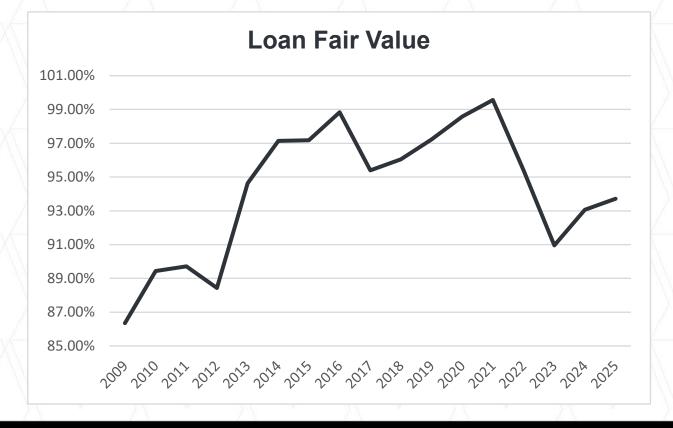

| - 1/ A.      | 83           |
| Credit Card                            | 4,434,765   | 1,266 | 737                 | n/a  | 1.6% | 14.1% | 14.1%    | n/a     | 74   | 2.0      | 28.7%    | 25.5% | 3.2%  | 100.0%    | 5.78%  | 13.0%     | 1.1%     | 14.1% | 95.2%   | 4,223,586   | (211,180)    | (256,158)    | 44,979       |
| Total                                  | 408,895,476 | 5,407 | 742                 | 61%  | 1.2% | 6.8%  | 6.8%     | 30      | 268  | 5.0      | 16.6%    | 15.2% | 1.5%  | 17.0%     | 0.89%  | 7.0%      | 0.9%     | 7.8%  | 94.3%   | 385,455,169 | (23,440,307) | (3,658,184)  | (19,782,123) |

\* The LTV shown here on loans in the second lien position is the combined loan to value.



#### Fair Value of Financial Assets and Liabilities

WWRM Valuation Results





#### Fair Value of Non-Financial Assets and Liabilities

- Land and building Commercial real estate appraisals are generally completed if these assets are material
- Remaining fixed assets are typically brought over at book value
- Real estate **leases** are valued to determine if a lease asset/liability exists
  - $\circ$  If the lease cost is less than market rate, then an asset should be recorded
  - $\circ~$  If the lease cost is greater than market rate, then a liability should be recorded



#### Fair Value of Assets and Liabilities

WWRM Valuation Results



#### **Fair Value Assets and Liabilities**



#### Fair Value of Intangible Assets

- Core Deposit Intangible
  - Premise is that a rational buyer would be willing to pay a premium to obtain a group of core deposit accounts