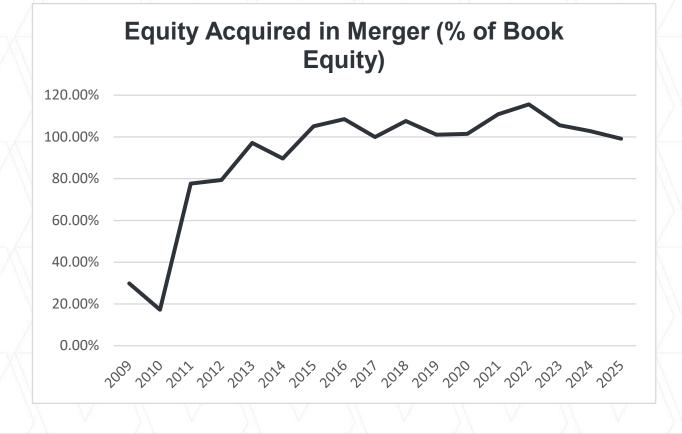

0.88         7.48         11.86         1.19           CA         528,261         9.57%         1.07         7.55         7.90         0.82           CA         602,574         8.55%         0.97         7.05 | Tangible<br>Equity / 5 Yr         5 Yr         P/E Ratio -<br>Trailing 4         P/E Ratio -<br>Quarters         Trailing 4         Quarters           GA         267,301         10.69%         1.22         8.11         6.17         0.96         5.75           PA         435,704         13.11%         0.78         2.22         15.62         0.88         18.48           PA         596,687         9.37%         0.87         5.18         10.05         0.90         9.38           MD         306,191         10.87% |



## Fair Value of Consideration Transferred

WWRM Valuation Results





#### Fair Value of Financial Assets and Liabilities

- Investments
  - Certificates of deposit discounted over expected life of asset using estimated market interest rate
  - Other securities priced using Bloomberg or other pricing service
- Accounts receivable and payable are typically valued at book value
- **Prepaid expenses** are valued by considering whether the prepaid item would have benefit to market participants
- Accrued liabilities are typically valued at book value
  - Costs of the acquisition should flow through the income statement of the acquiring institution
- Borrowings are discounted over expected life of liability using estimated market interest rate
- Deposits
  - Time deposits discounted over expected life of liability using estimated market interest rate
  - Non-m