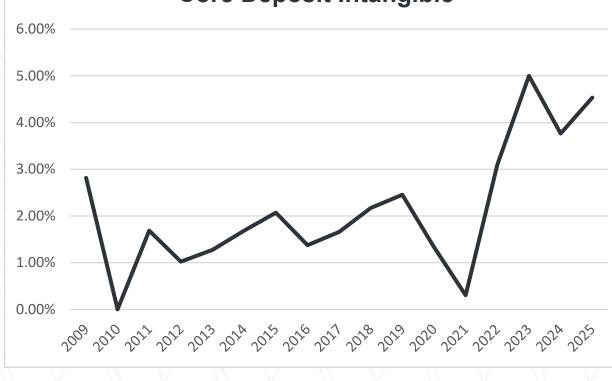

### **Fair Value Assets and Liabilities**



#### Fair Value of Intangible Assets

- Core Deposit Intangible
  - Premise is that a rational buyer would be willing to pay a premium to obtain a group of core deposit accounts that are less expensive than the buyer's marginal cost of funds
  - Estimate using discounted cashflow analysis
- Customer Relationships value of the customer relationships is typically embedded in the purchase price of the institution
- Trade Name
  - Can have value based on how widely it is recognized
- Mortgage Servicing Rights
  - Rights to service a loan that has been sold in the secondary market for a fee
  - Determined via discounted cash flow analysis given market for bulk services is quite limited



#### Fair Value of Intangible Assets

WWRM Valuation Results



#### Core Deposit Intangible



## Amount of Goodwill/Bargain Purchase Gain

- Goodwill
  - Amount required to balance day one journal entry
  - Mergers generally result in goodwill
  - Goodwill is deducted from tier 1 capital for banks
  - Goodwill is deducted from risk-based capital for credit unions

#### **Bargain Purchase**

• GAAP requires institution to "double check" its work



## Day One Accounting – Credit Union Merger

| WWR | √ Example                                     | Debit        | Credit                  | Net Summary  | Impact on<br>Income                         |  |
|-----|-----------------------------------------------|--------------|-------------------------|--------------|---------------------------------------------|--|
|     | Investments