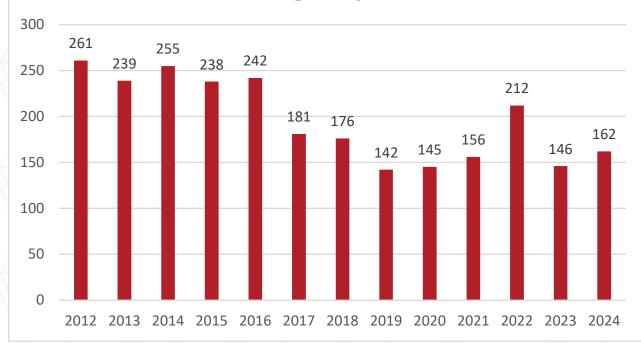

tangible arising from the non-maturing deposits
  - Fair value of equity and the resulting amount of goodwill or bargain purchase gain
- Our preliminary valuation:
  - Is designed to help our clients better understand the accounting, combined balance sheet risk, and regulatory capital implications from a contemplated merger
  - Used to support the application seeking regulatory approval
- Our final valuation is performed as of the legal closing date, is used to record the day one journal entries, and provides the basis for the ongoing accounting



## AGENDA

## **Topics Covered Today**

- Trends & Economics
- Accounting Basics
- Implications
- Updates
- Credit Unions Buying Banks





## **Distribution of Credit Unions**





## **Distribution of Banks**





## **Credit Union Mergers**



#### **Credit Union Mergers by Year Announced**



#### Size of Credit Union Mergers



#### **Asset Size of Aquired Credit Union**



#### **Bank Mergers**



#### **Bank Mergers by Year Announced**



#### **Premiums Paid in the Market**





## Credit Union Acquisitions of Banks







## Topic 805, Business Combinations (ASC 805)

- Prior to 2009, financial institutions accounted for mergers using pooling of interest method
- Beginning in 2009, FASB required financial institution mergers and acquisitions to be recorded at fair value



#### **Application of Business Combination Accounting Rules**

- Determine whether a financial institution has acquired a business or has consummated an asset purchase.
- Business combination A transaction or other event in which an acquirer obtains co